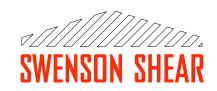

## STONE COAT CUTTER

The Stone Coat Cutter is designed for use on a multitude of applications from stone coated metal, shake and shingle, to 14 gauge stainless flat sheet. Equipped with a 34" blade that is made of long lasting, high carbon steel. This go-to tool is safe, efficient, and will give you a clean cut every time. It is proudly designed and manufactured in the USA.

## **Specifications:**

- Simple lock to keep blade closed during storage
- Weighs 65 pounds
- Includes dual edge blade for double the cutting life
- Can be used with any stone coated steel manufacturers panel