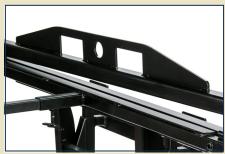

REGULAR PRICED AT \$895 GET IT FOR ONLY \$695

A combination tool used for bending stone coated steel to control water from blowing into the roofing system. Ideal for anywhere there's a short course in the field, head wall and ridge. The bender bends stone coated steel panels at the rakes, side walls, hips and valleys to control water from moving sideways into the roof. It is proudly designed and manufactured in the USA.

## **Specifications:**

- Maximum ridge bend of 55 inches
- Weighs 125 pounds
- Can be used with any stone coated steel manufacturers panel

REGULAR PRICED AT \$3995 GET IT FOR ONLY \$3395

> SAVE \$600