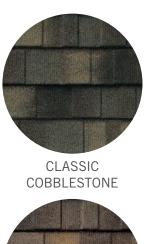

# **DECRA SHINGLE XD®**

#### Shingle at a Fraction of the Weight

DECRA Shingle XD has the rich, bold appearance of a heavyweight architectural shingle at a fraction of the weight. With its thick-cut edges and deep, distinctive shadow lines, DECRA Shingle XD provides greater dimensionality and a robust appearance. This profile adds the aesthetics of wood shingles without the ongoing maintenance that comes with a conventional wood roof.