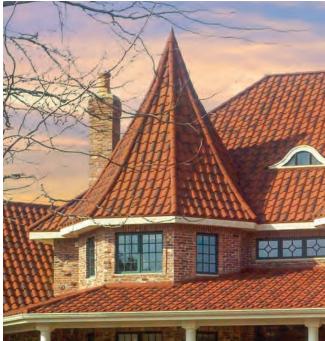

# **DECRA VILLA TILE**

#### Classic Elegance of Old Barrel Tile

A unique and premium offering, DECRA Villa Tile features the classic beauty, elegance and architectural detail of an old-world Italian tile. Durable, lightweight and a true barrel tile, Villa Tile outclasses the competition. It's an excellent alternative to clay and concrete tiles, which crack easily and are vulnerable to hail and storm debris impact.