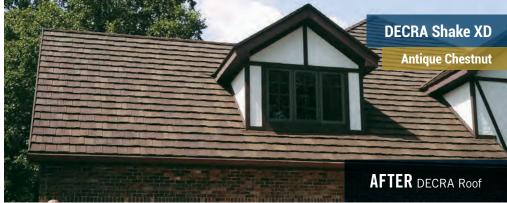

# **DECRA SHAKE XD®**

#### Classic Beauty of Hand-Split Wood Shake

DECRA Shake XD, emulating the classic beauty and architectural detail of a rustic, hand-split wood shake, has a unique hidden fastening system and is installed direct-to-deck.

MIDNIGHT ECLIPSE\*

\*Please note these colors are MTO (made to order) and production times may be extended.