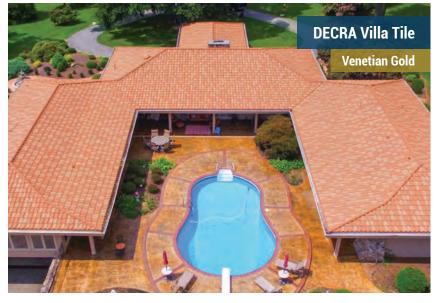

# DECRA Villa Tile Rustico Clay

# **DECRA VILLA TILE**

#### Classic Elegance of Old Barrel Tile

A unique and premium offering, DECRA Villa Tile features the classic beauty, elegance and architectural detail of an old-world Italian tile. Durable, lightweight and a true barrel tile, Villa Tile outclasses the competition. It's an excellent alternative to clay and concrete tiles, which crack easily and are vulnerable to hail and storm debris impact.