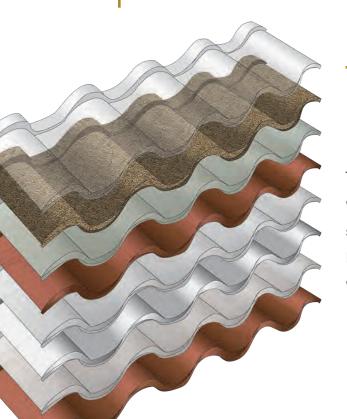

# **ENGINEERED TO PROTECT**

The strength and durability of a DECRA roof is combined with the versatile good looks of a tile, shake or shingle style, all aimed at providing the optimal roof solution.

DECRA panels have a unique interlocking design to withstand high winds while adding shear strength.

### **PEACE OF MIND**

Breathtaking designs are what you see at first glance, but underneath are layers of pure protection. A DECRA roof is a piece of beauty that offers peace of mind.

- ✓ Protective Layers Deliver Long Life Performance
- ✓ Lifetime Limited Warranty
- Class A Fire Rated Material
- ✓ Best In Class Weight-To-Strength Ratio
- ✓ Severe Weather Resistance
- ✓ Class 4 Impact Resistance (Highest Rating)