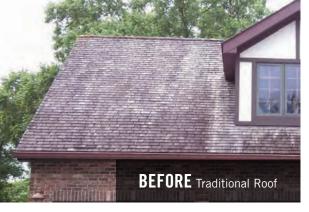

#### PRODUCT COMPARISON

Traditional roofs are temporary when compared to DECRA.

In an average lifetime, a homeowner will need to replace an traditional roof at least two-and-a-half times. With DECRA, there's no worrying about costly, unexpected expenses. Plus, DECRA's Lifetime Limited Warranty eliminates the hassle.

TRADITIONAL ROOF

TRADITIONAL ROOF