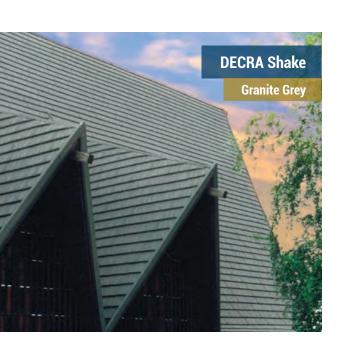

## **DECRA SHAKE**

# Beauty and Richness of Cedar Shake

DECRA stone-coated steel shakes provide the same distinctive rich beauty of cedar shakes with the durability to handle anything Mother Nature dishes out.

<sup>\*</sup>Please note these colors are MTO (made to order) and production times may be extended.