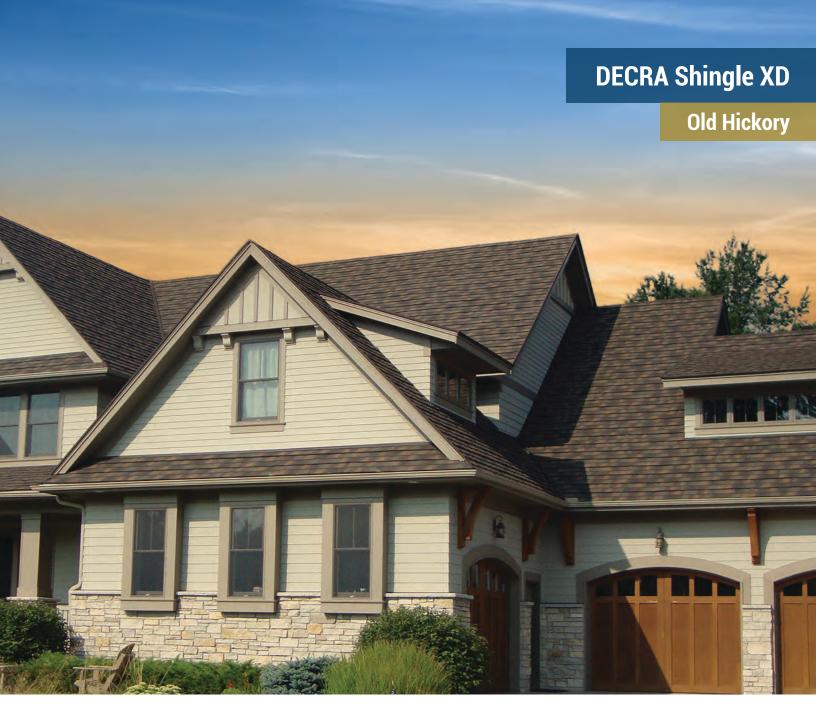

# **DECRA SHINGLE XD®**

#### Shingle at a Fraction of the Weight

DECRA Shingle XD has the rich, bold appearance of a heavyweight architectural shingle at a fraction of the weight. With its thick-cut edges and deep, distinctive shadow lines, DECRA Shingle XD provides greater dimensionality and a robust appearance. This profile adds the aesthetics of wood shingles without the ongoing maintenance that comes with a conventional wood roof.

MIDNIGHT ECLIPSE

WOODLAND GREEN\*

NATURAL SLATE