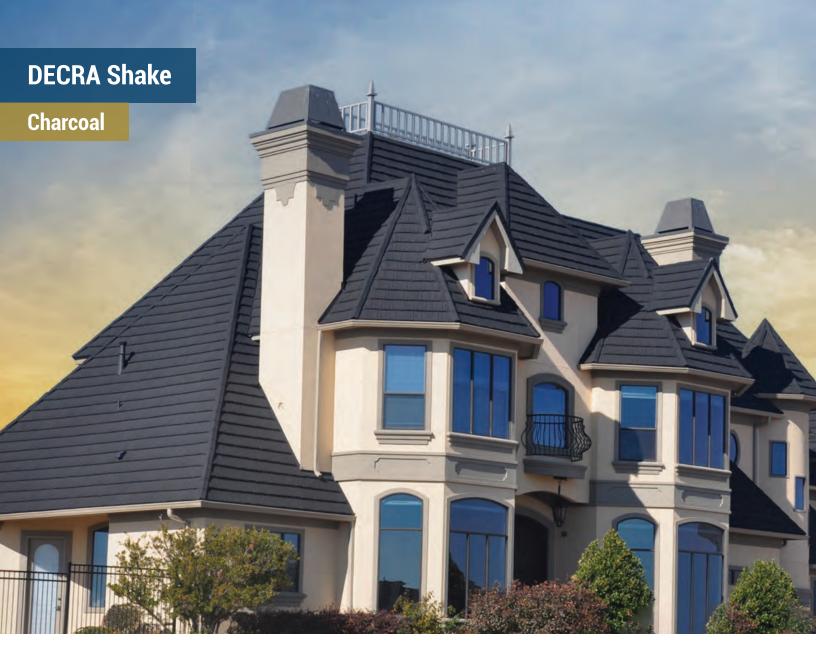

## **DECRA SHAKE**

# Beauty and Richness of Cedar Shake

DECRA stone-coated steel shakes provide the same distinctive rich beauty of cedar shakes with the durability to handle anything Mother Nature dishes out.

<sup>\*</sup>Please note these colors are MTO (made to order) and production times may be extended.