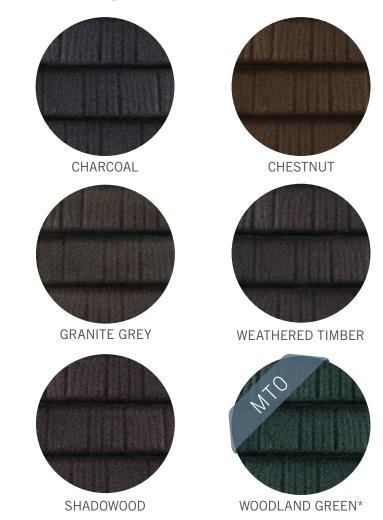

## **DECRA SHAKE**

# Beauty and Richness of Cedar Shake

DECRA stone-coated steel shakes provide the same distinctive rich beauty of cedar shakes with the durability to handle anything Mother Nature dishes out.

<sup>\*</sup>Please note these colors are MTO (made to order) and production times may be extended.