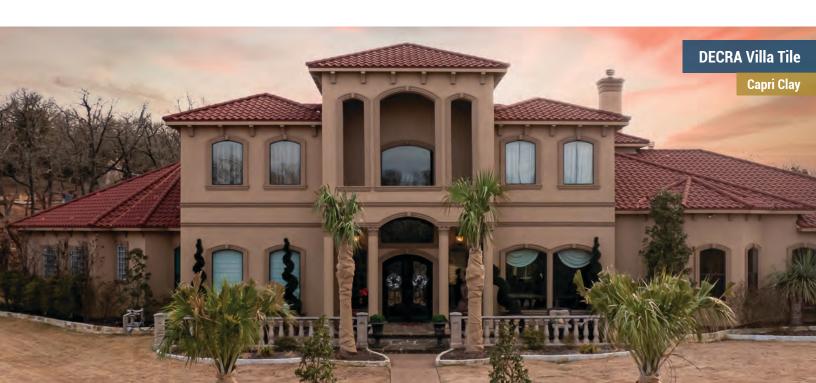

# DECRA Villa Tile Rustico Clay

# **DECRA VILLA TILE**

#### Classic Elegance of Old Barrel Tile

A unique and premium offering, DECRA Villa Tile features the classic beauty, elegance and architectural detail of an old-world Italian tile. Durable, lightweight and a true barrel tile, Villa Tile outclasses the competition. It's an excellent alternative to clay and concrete tiles, which crack easily and are vulnerable to hail and storm debris impact.