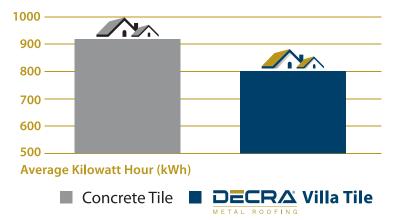

#### COOL ROOFING — LITERALLY

A DECRA family lowered its kilowatt use by 15%, simply by installing a DECRA Villa Tile roofing system.

#### ENERGY SAVED BY SWITCHING FROM CONCRETE TILE TO DECRA VILLA TILE