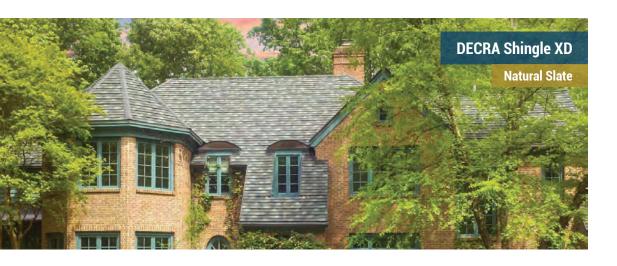

# **DECRA SHINGLE XD®**

#### Shingle at a Fraction of the Weight

DECRA Shingle XD has the rich, bold appearance of a heavyweight architectural shingle at a fraction of the weight. With its thick-cut edges and deep, distinctive shadow lines, DECRA Shingle XD provides greater dimensionality and a robust appearance. This profile adds the aesthetics of wood shingles without the ongoing maintenance that comes with a conventional wood roof.

MIDNIGHT ECLIPSE

WOODLAND GREEN\*

NATURAL SLATE