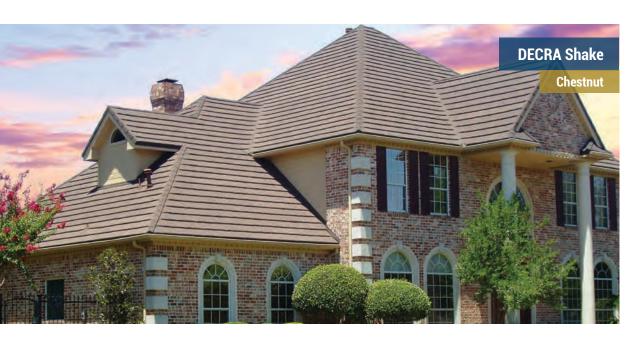

## **DECRA SHAKE**

# Beauty and Richness of Cedar Shake

DECRA stone-coated steel shakes provide the same distinctive rich beauty of cedar shakes with the durability to handle anything Mother Nature dishes out.

<sup>\*</sup>Please note these colors are MTO (made to order) and production times may be extended.