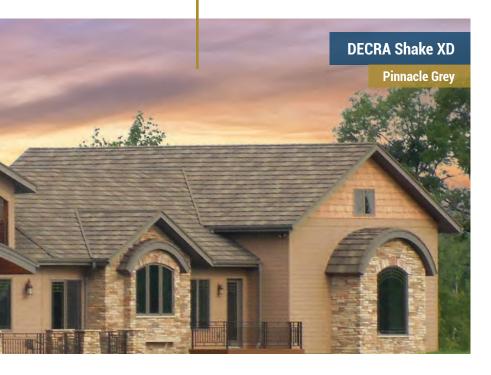

# **DECRA SHAKE XD®**

#### Classic Beauty of Hand-Split Wood Shake

DECRA Shake XD, emulating the classic beauty and architectural detail of a rustic, hand-split wood shake, has a unique hidden fastening system and is installed direct-to-deck.