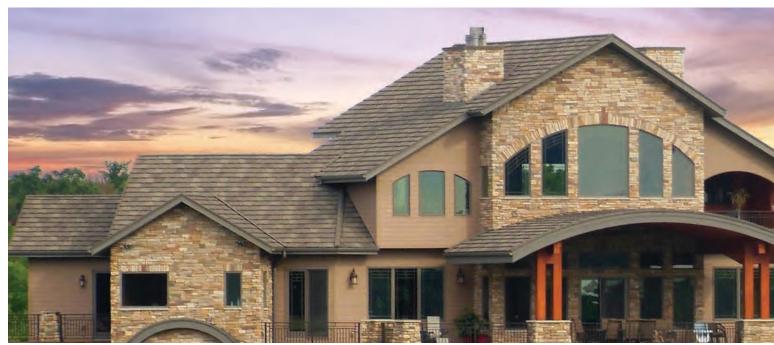

# **DECRA SHINGLE XD®**

#### Shingle at a Fraction of the Weight

DECRA Shingle XD has the rich, bold appearance of a heavyweight architectural shingle at a fraction of the weight. With its thick-cut edges and deep, distinctive shadow lines, DECRA Shingle XD provides greater dimensionality and a robust appearance. This profile adds the aesthetics of wood shingles without the ongoing maintenance that comes with a conventional wood roof.

MIDNIGHT ECLIPSE

WOODLAND GREEN\*

NATURAL SLATE