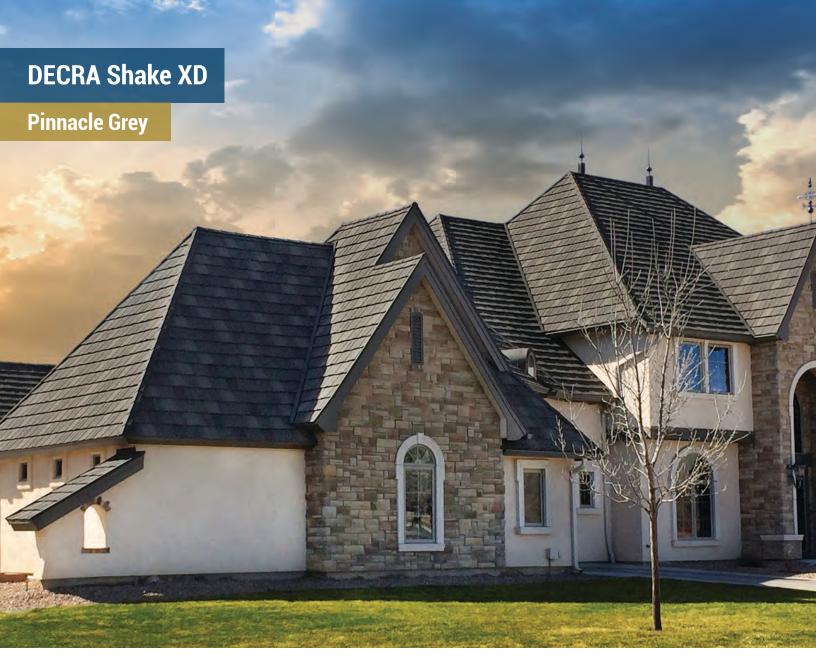

# **DECRA SHAKE XD®**

#### Classic Beauty of Hand-Split Wood Shake

DECRA Shake XD, emulating the classic beauty and architectural detail of a rustic, hand-split wood shake, has a unique hidden fastening system and is installed direct-to-deck.

MIDNIGHT ECLIPSE\*

\*Please note these colors are MTO (made to order) and production times may be extended.