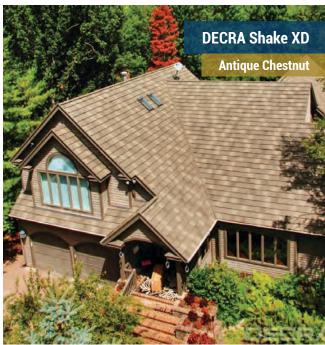

# **DECRA SHAKE XD®**

#### Classic Beauty of Hand-Split Wood Shake

DECRA Shake XD, emulating the classic beauty and architectural detail of a rustic, hand-split wood shake, has a unique hidden fastening system and is installed direct-to-deck.