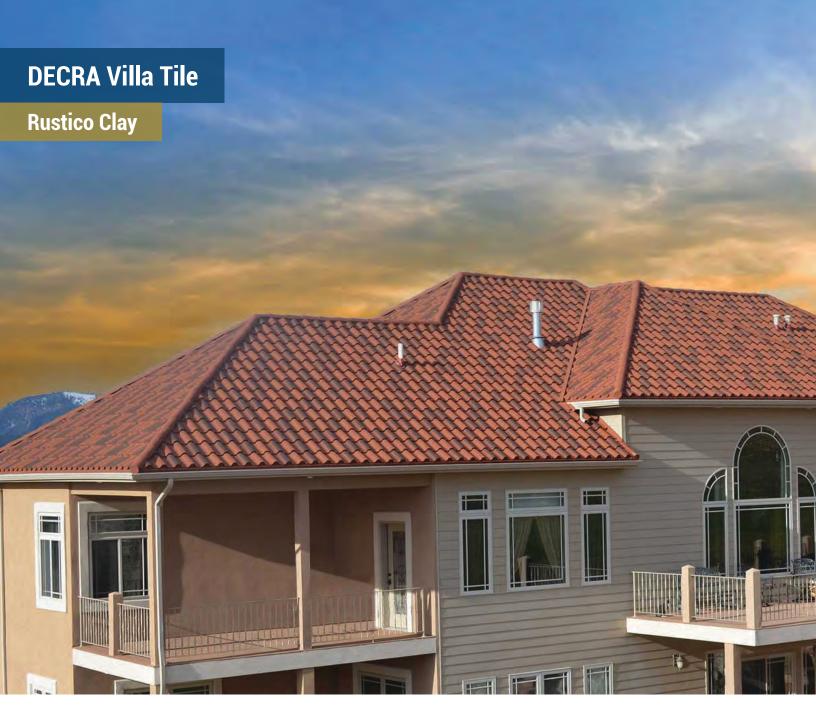

# DECRA Villa Tile Rustico Clay

# **DECRA VILLA TILE**

#### Classic Elegance of Old Barrel Tile

A unique and premium offering, DECRA Villa Tile features the classic beauty, elegance and architectural detail of an old-world Italian tile. Durable, lightweight and a true barrel tile, Villa Tile outclasses the competition. It's an excellent alternative to clay and concrete tiles, which crack easily and are vulnerable to hail and storm debris impact.