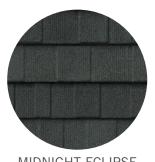

# **DECRA SHINGLE XD®**

#### Shingle at a Fraction of the Weight

DECRA Shingle XD has the rich, bold appearance of a heavyweight architectural shingle at a fraction of the weight. With its thick-cut edges and deep, distinctive shadow lines, DECRA Shingle XD provides greater dimensionality and a robust appearance. This profile adds the aesthetics of wood shingles without the ongoing maintenance that comes with a conventional wood roof.

MIDNIGHT ECLIPSE

WOODLAND GREEN\*

NATURAL SLATE