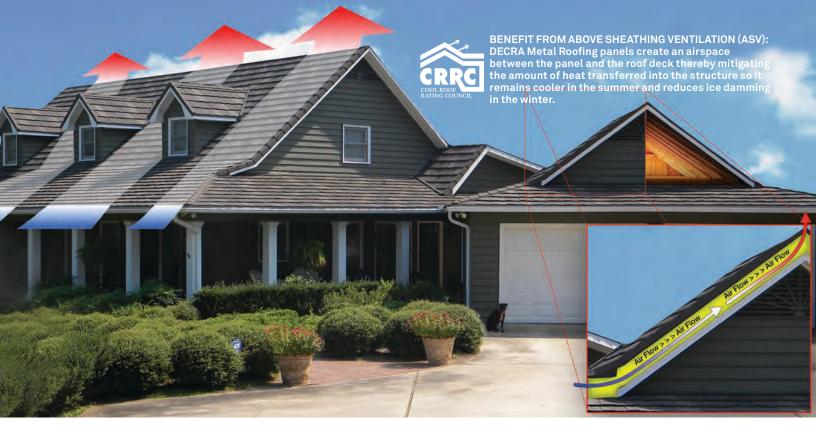

#### COOL ROOFING — LITERALLY

A DECRA family lowered its kilowatt use by 15%, simply by installing a DECRA Villa Tile roofing system.