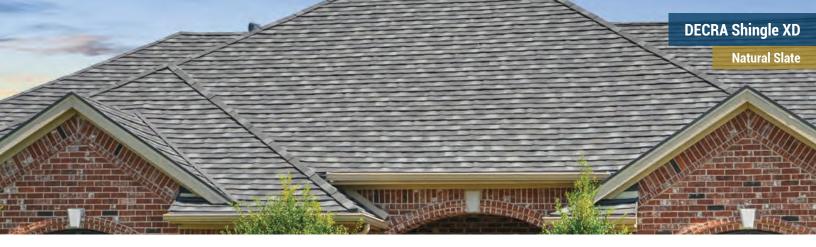

# **DECRA SHINGLE XD®**

#### Shingle at a Fraction of the Weight

DECRA Shingle XD has the rich, bold appearance of a heavyweight architectural shingle at a fraction of the weight. With its thick-cut edges and deep, distinctive shadow lines, DECRA Shingle XD provides greater dimensionality and a robust appearance. This profile adds the aesthetics of wood shingles without the ongoing maintenance that comes with a conventional wood roof.

MIDNIGHT ECLIPSE

WOODLAND GREEN\*

NATURAL SLATE