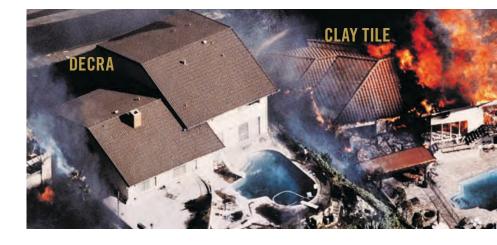

# PROVEN HISTORY OF **SURVIVING HARSH CONDITIONS**

DECRA's roofing systems have excelled through some of the harshest weather conditions around the world for over 60 years. DECRA's interlocking panels are strong and non-combustible (Class A fire-rated), and they are covered by a transferable Lifetime Limited Warranty, including peace-of-mind coverage for winds up to 120 mph and is class IV impact resistant.

A DECRA roof is durable, freeze-thaw resistant, and will offer richness and beauty to enhance your home. For style and protection, DECRA is the obvious choice.