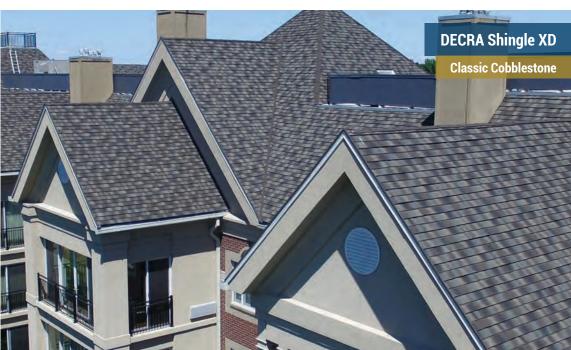

# **DECRA SHINGLE XD®**

#### Shingle at a Fraction of the Weight

DECRA Shingle XD has the rich, bold appearance of a heavyweight architectural shingle at a fraction of the weight. With its thick-cut edges and deep, distinctive shadow lines, DECRA Shingle XD provides greater dimensionality and a robust appearance. This profile adds the aesthetics of wood shingles without the ongoing maintenance that comes with a conventional wood roof.