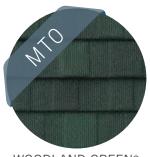

# **DECRA SHINGLE XD®**

#### Shingle at a Fraction of the Weight

DECRA Shingle XD has the rich, bold appearance of a heavyweight architectural shingle at a fraction of the weight. With its thick-cut edges and deep, distinctive shadow lines, DECRA Shingle XD provides greater dimensionality and a robust appearance. This profile adds the aesthetics of wood shingles without the ongoing maintenance that comes with a conventional wood roof.

MIDNIGHT ECLIPSE

WOODLAND GREEN\*

NATURAL SLATE

<sup>\*</sup>Please note these colors are MTO (made to order) and production times may be extended.