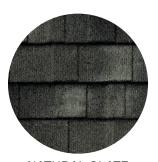

# **DECRA SHINGLE XD®**

#### Shingle at a Fraction of the Weight

DECRA Shingle XD has the rich, bold appearance of a heavyweight architectural shingle at a fraction of the weight. With its thick-cut edges and deep, distinctive shadow lines, DECRA Shingle XD provides greater dimensionality and a robust appearance. This profile adds the aesthetics of wood shingles without the ongoing maintenance that comes with a conventional wood roof.

MIDNIGHT ECLIPSE

WOODLAND GREEN\*

NATURAL SLATE