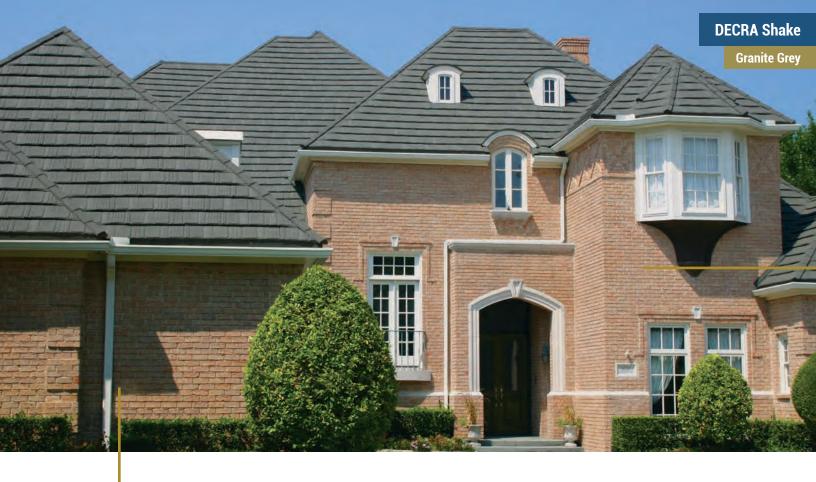

## **DECRA SHAKE**

# Beauty and Richness of Cedar Shake

DECRA stone-coated steel shakes provide the same distinctive rich beauty of cedar shakes with the durability to handle anything Mother Nature dishes out.

<sup>\*</sup>Please note these colors are MTO (made to order) and production times may be extended.