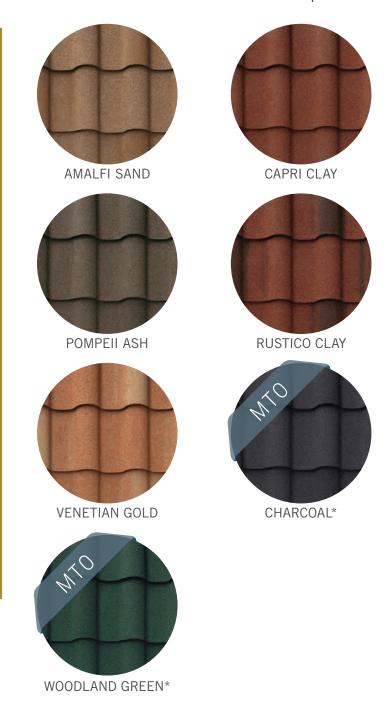

# **DECRA VILLA TILE**

#### Classic Elegance of Old Barrel Tile

A unique and premium offering, DECRA Villa Tile features the classic beauty, elegance and architectural detail of an old-world Italian tile. Durable, lightweight and a true barrel tile, Villa Tile outclasses the competition. It's an excellent alternative to clay and concrete tiles, which crack easily and are vulnerable to hail and storm debris impact.

<sup>\*</sup>Please note these colors are MTO (made to order) and production times may be extended.