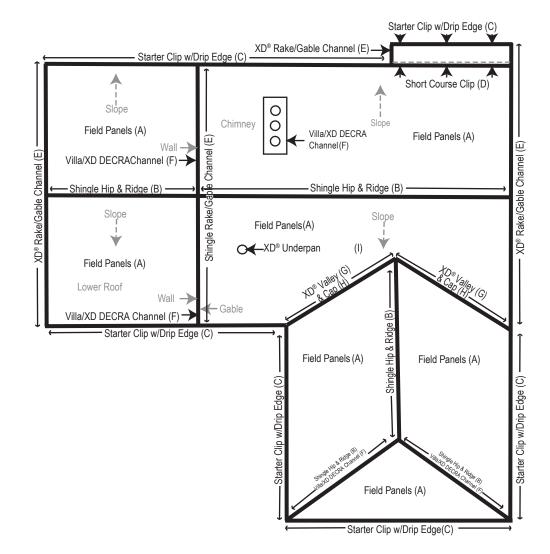

www.decra.com

- (A) Shingle XD® Field Panels (10-15% waste) 23.8 panels per square
- (B) Shingle Hip & Ridge (along hip and ridge) 25-3/4" Exposure
- (C) Starter Clip with Drip Edge (along eave for starter) 6'6" Lengths
- (D) Short Course Clip (short course or as alternative to Starter Clip along eave) 6'6" Lengths
- (E) XD° Rake/Gable Channel (along rake/gable) 6'6" Lengths
- (F) Villa/XD DECRA Channel (roof-to-wall and along both sides of the hip) 6'6" Lengths
- (G) XD® Valley 6'6" Lengths
- (H) Valley Cap 6'6" Lengths
- (I) XD<sup>®</sup> Underpan 24-3/4" x 30"