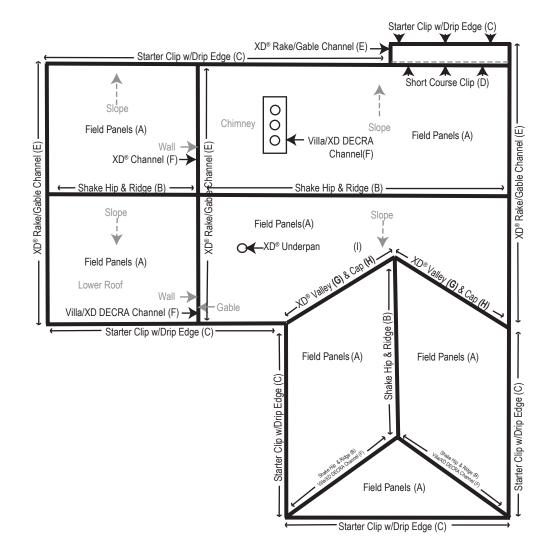

| . – | TAL ROOFING Pro                                                                                    | ject Name:                                                                                                | Date: |                                                                                                                               |                         |
|-----|----------------------------------------------------------------------------------------------------|-----------------------------------------------------------------------------------------------------------|-------|-------------------------------------------------------------------------------------------------------------------------------|-------------------------|
|     | Description                                                                                        | Profile                                                                                                   | Color | Calculations                                                                                                                  | Total                   |
| (A) | <b>DECRA Shake XD°</b> 23.4 panels per square 12-3/8" exposure – min pitch 3:12                    |                                                                                                           |       | Squares x 23.4 = Panels<br>(10-15% Waste Factor)                                                                              |                         |
|     | DECRA Shake XD® Panel Vent<br>Stone Coated                                                         |                                                                                                           |       | Ventilation Calculator available at www.decra.com                                                                             |                         |
| (B) | Shake Hip & Ridge<br>As needed for hip and ridge                                                   | 12-5/8" exposure                                                                                          |       | Linear Feet x 12 ÷ 12.5 = Pieces Needed                                                                                       |                         |
|     | Shake End Cap                                                                                      |                                                                                                           |       | As needed for closure at hip & ridge                                                                                          |                         |
|     | DECRA Ridge Vent (2) 20' rolls / package                                                           | (2) 2-1/2" W x 1" H x 20' L                                                                               |       | Linear Feet Ridge ÷ 20 = Packages Needed  Ventilation Calculator available at www.decra.com                                   |                         |
| C)  | Starter Clip w/ Drip Edge                                                                          | 6'6" Length                                                                                               | n/a   | Linear Feet of Eave ÷ 6.4 = Pieces Needed (Allow for 1" Overlap)                                                              |                         |
| D)  | Short Course Clip                                                                                  | 6'6" Length                                                                                               | n/a   | Use with standard drip edge & allow for 1" overlap if using as alternative starter. Linear Feet of Eave ÷ 6.4 = Pieces Needed |                         |
| E)  | XD® Rake/Gable Channel For use along rakes/gables (Use standard drip edge as needed under channel) | 6'6" Length                                                                                               |       | Linear Feet Rake/Gable ÷ 6 = Pieces Needed<br>(Includes 6" Overlap)                                                           |                         |
| (F) | XD Channel For use at roof to side walls, along hips (both sides) (x2)                             | 6'6" Length                                                                                               | n/a   | Linear Feet ÷ 6 = Pieces Needed (x1) for sidewalls, including skylights and chimneys (x2) for hips (Includes 6" overlap)      |                         |
| (G) | XD® Debris Guard For use along rakes/gables, hips & valleys as needed                              | (2) 1-1/2" W x 3/4" H x 50' L                                                                             | n/a   | Linear Feet Rake/Gable ÷ 50 = Rolls Needed<br>Linear Feet Hips/Valleys ÷ 50 (2) = Rolls Needed                                |                         |
| (H) | XD® Valley & Cap<br>Cap is Stone Coated                                                            | 6'6" Length                                                                                               |       | Linear Feet of Valley ÷ 6 = Pieces Needed (Includes 6" Overlap)                                                               | Valley  Cap (stonecoate |
| (I) | XD <sup>®</sup> Underpan<br>24-3/4" x 30"<br>(Use with Non-Lead Pipe Jacks)                        |                                                                                                           | n/a   | 1 per Roof Penetration                                                                                                        |                         |
|     | Side Flashing For use to counter flash side wall                                                   | 6'6" Length                                                                                               |       | Linear Feet ÷ 6 = Pieces Needed<br>(Includes 6" Overlap)                                                                      |                         |
|     | <b>Flat Sheet</b> 16" x 54"                                                                        |                                                                                                           |       |                                                                                                                               |                         |
|     | Corrosion Resistant Screws<br>#10 Hex (1/4" head) x 1-1/2" long                                    | 2,000 / box Use fasteners of sufficient length to penetrate through the sheathing (deck) by at least 1/2" | n/a   | 1 Box (2,000 pcs) per 15 Squares                                                                                              |                         |
|     | Color Coordinated Corrosion<br>Resistant Screws<br>#10 Hex (1/4" head) x 1-1/2" long               | 500 pc / bag<br>4 bags / box                                                                              |       | As needed for Hip & Ridge attachment                                                                                          |                         |
|     | 1x2 and or 2x2 Timber Battens<br>(Non-Treated)                                                     | Stacked 2x2s / 1x2s at hips and ridges as needed                                                          | n/a   |                                                                                                                               |                         |
|     | Touch-Up Kit or 5 lb. Bag of Chip Use at penetrations, transitions & panels                        | Bag of stone chip & cartridge of roof sealant or 5 lb. Bag of Chip                                        |       |                                                                                                                               |                         |

Antique Chestnut, Pinnacle Grey, Woodland Green and Midnight Eclipse

- - (A) Shake XD<sup>®</sup> Field Panels (10-15% waste) 23.4 panels per square
  - (B) Shake Hip & Ridge (along hip and ridge) Shake Hip & Ridge Pieces 12-5/8" exposure
  - (C) Starter Clip with Drip Edge (along eave for starter) 6'6" Lengths
  - (D) Short Course Clip (short course or as alternative to Starter Clip along eave) 6'6" Lengths
  - (E) XD® Rake/Gable Channel (along rake/gable) 6'6" Lengths
  - (F) Villa/XD DECRA Channel (roof-to-wall and along both sides of the hip) 6'6" Lengths
  - (G) XD® Valley 6'6" Lengths
  - (H) Valley Cap 6'6" Lengths
  - XD<sup>®</sup> Underpan 24-1/4" x 30"